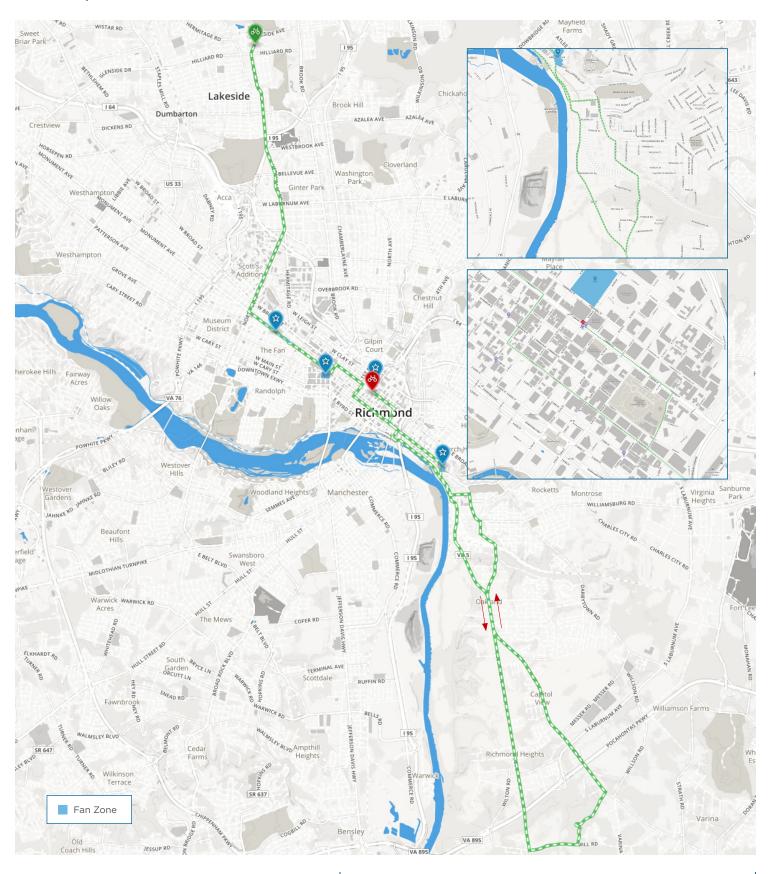

Detailed interactive maps available at Richmond2015.com.

38.8 KM (24.1 MI)

Race Distance

240 M (787 FT)

Elevation Change

Teams will roll off from Henrico County at beautiful Lewis Ginter Botanical Garden, originally the Lakeside Wheel Club, founded in 1895 as a gathering spot for turn-of-the-century cyclists. The opening kilometers race through Richmond's historic Northside neighborhoods leading into downtown.

The course continues east through town and down rural Route 5. which parallels the 50-mile Virginia Capital Trail. The first few kilometers are scenic, flat, open roads that eventually narrow and wind through Richmond National Battlefield Park, a historic Civil War site.

The race re-enters the city through Shockoe Bottom, eventually making a hard right turn on Governor Street to ascend 300 meters. At the top, teams take a sharp left turn onto the false flat, finishing straight, 680 meters to the finish.