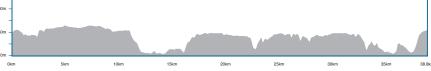

Detailed interactive maps available at Richmond2015.com.

38.8 KM (24.1 MI)

Race Distance

240 M (787 FT)

Elevation Change